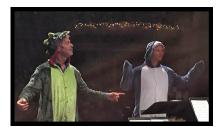

A new tradition at Holiday Magic was created in 2014, where an audience member, for a donation of \$20, can enter an individual's name in a drawing to conduct the Hallelujah Chorus as the finale of our concert. This tradition has proven to be quite successful and extraordinarily entertaining, as seen below.

Dragon and Shark 2015 Hallelujah Chorus Winning Conductors