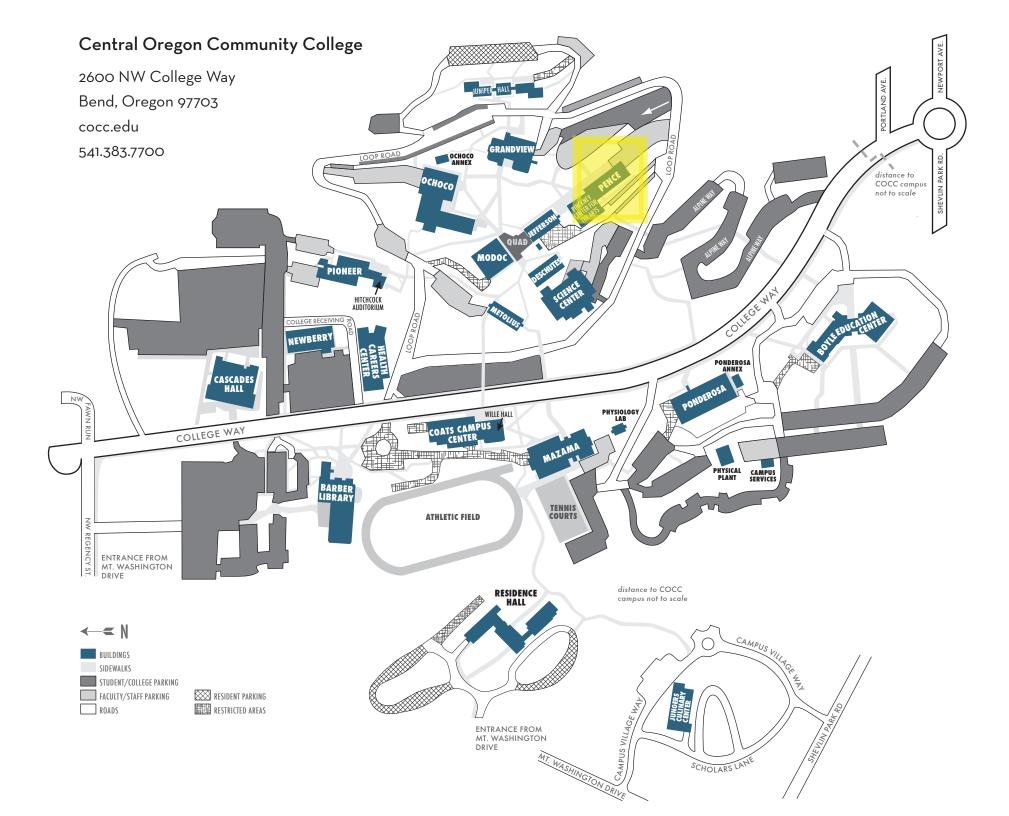

## Where to Find It -

Admissions and Records Office Boyle Education Center - 1st floor Adult Basic Skills/College Preparation Metolius Hall Allied Health Health Careers Center Apprenticeship Redmond Campus Art Pence Hall Art Gallerv Pinckney Center for the Arts Associated Students of Central Oregon Community College (ASCOCC) Coats Campus Center - upper level Athletic Facilities Mazama Gymnasium Automotive Technology Ponderosa Hall - lower level Aviation Grandview Hall - lower level Bookstore Newberry Hall Box Office Boyle Education Center - 1st floor Broadside (Student Newspaper) Coats Campus Center - lower level **Business Administration Studies** Grandview Hall - lower level Cafeteria/Deli/Food Services Coats Campus Center (Campus) Public Safety Boyle Éducation Center - 1st floor CAP Center Barber Library - lower level **Career and Technical Education Studies** Ponderosa Hall Career Center CAP Center, Barber Library - lower level Cascade Culinary Institute Jungers Culinary Center Cashier Boyle Education Center - 1st floor **Chief Financial Officer** Newberry Hall Christiansen Board Room Boyle Education Center - 2nd floor College Relations Boyle Education Center - 1st floor Community Learning Chandler Building **Computer-Aided Drafting/Design** Ponderosa Hall

**Computer and Information Systems** Pioneer Hall - upper level **Computer Labs** Cascades Hall Boyle Education Bldg Barber Library Pioneer Hall - upper level Copy Center Newberry Hall - Bookstore Custodial Physical Plant Dance Studio Mazama Gymnasium Dean of Student and Enrollment Services Coats Campus Center - upper level **Dental Assisting Program** Health Careers Center **Digital Production Services** Barber Library - lower level Disability Services Boyle Education Center - 1st floor Drafting Ponderosa Hall Enrollment Services Boyle Education Center - 1st floor **Emergency Medical Services Program** Ponderosa Hall **Exercise Physiology Lab** Physiology Lab **Facilities Scheduling** Campus Services Financial Aid Boyle Education Center - 1st floor Fine Arts and Communications Pence Hall Fire Science Ponderosa Hall Fiscal Services Metolius Hall - lower level Foreign Languages Modoc, Mazama Forestry Resources Technology Ponderosa Hall Foundation Boyle Education Center - 2nd floor GIS (Geographic Information Systems) Ponderosa Hall - upper level Grants Boyle Education Center - 2nd floor Health and Human Performance Mazama Gymnasium Health Careers Health Careers Center

Health Information Technology Pioneer Hall - upper level Hitchcock Auditorium Pioneer Hall - upper level Housina Residence Hall Human Resources Newberry Hall Humanities Ochoco Hall Information Office Boyle Education Center - 1st floor Information Technology Services Pioneer Hall - lower level Barber Library - lower level Instructional Deans Metolius Hall - upper level Latino Proaram Coats Campus Center - lower level Library Barber Library Mail Services Newberry Hall - Bookstore Maintenance **Campus Services** Manufacturing (MATC) Redmond Campus Massage Therapy Program Health Careers Center Math Lab, SMART Grandview - upper level Mathematics Grandview - upper level Medical Assistant Proaram Health Careers Center Multicultural Activities Coats Campus Center - lower level Multicultural Center Coats Campus Center - upper level Music Pence Hall Native American Program Coats Campus Center - lower level Natural and Industrial Resources Ponderosa Hall Nursing Studies Health Careers Center Parking Administration Boyle Education Center - 1st floor Pavroll/Purchasina Newberry Hall Pharmacy Technician Health Careers Center

Photoaraphy Lab Pence Hall - lower level President's Office Boyle Education Center - 2nd floor **Printing Services** see Čopy Center Professional Education Chandler Buildina Public Information **Boyle Education Center** Reading, Study Skills Jefferson Hall Registrar Boyle Education Center - 1st floor **Residence Hall** Residence Hall Science Science Center **Small Business Development Center** Chandler Building Social Science Modoc Hall Student Employment (Work Study) CAP Center, Barber Library - lower level Student Government (ASCOCC) Coats Campus Center - upper level Student Life Office Coats Campus Center - upper level Student Records Boyle Education Center - 1st floor Student Services Coats Campus Center - upper level **Testing**, **Placement** CAP Center, Barber Library - lower level Training Center Chandler Building Tutoring and Testing Lab Barber Library - lower level Veterans' Services Boyle Education Center - 1st floor Coats Campus Center **Veterinary Technician** Health Careers Center Vice President for Administration Boyle Education Center - 2nd floor Vice President for Instruction Metolius Hall - upper level Wildland Fire/Fuels Management Ponderosa Hall Wille Hall Coats Campus Center - upper level World Languages and Cultures Modoc